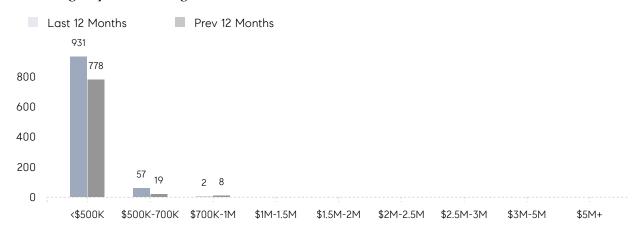

KING PRICE  | 103%      | 100%      |          |
|                | AVERAGE SOLD PRICE | \$356,384 | \$279,152 | 28%      |
|                | # OF CONTRACTS     | 48        | 35        | 37%      |
|                | NEW LISTINGS       | 36        | 43        | -16%     |
| Condo/Co-op/TH | AVERAGE DOM        | 48        | 30        | 60%      |
|                | % OF ASKING PRICE  | 98%       | 99%       |          |
|                | AVERAGE SOLD PRICE | \$239,393 | \$269,183 | -11%     |
|                | # OF CONTRACTS     | 21        | 12        | 75%      |
|                | NEW LISTINGS       | 11        | 10        | 10%      |

# Compass New Jersey Market Report

# Newark

### DECEMBER 2021

## Monthly Inventory





## Contracts By Price Range



## Listings By Price Range



# COMPASS



Compass makes no representations or warranties, express or implied, with respect to future market conditions or prices of residential product at the time the subject property or any competitive property is complete and ready for occupancy or with respect to any report, study, finding, recommendation or other information provided by Compass herein. Moreover, no warranty, express or implied, is made or should be assumed regarding the accuracy, adequacy, completeness, legality, reliability, merchantability or fitness for a particular purpose of any information, in part or whole, contained herein. All material is presented with the understanding that Compass shall not be deemed to provide legal, accounting or other professional services. This is not intended to solicit the purch