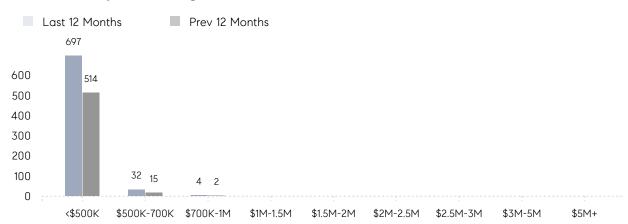

|
|                | % OF ASKING PRICE  | 103%      | 100%      |          |
|                | AVERAGE SOLD PRICE | \$356,384 | \$279,152 | 28%      |
|                | # OF CONTRACTS     | 48        | 35        | 37%      |
|                | NEW LISTINGS       | 36        | 43        | -16%     |
| Condo/Co-op/TH | AVERAGE DOM        | 48        | 30        | 60%      |
|                | % OF ASKING PRICE  | 98%       | 99%       |          |
|                | AVERAGE SOLD PRICE | \$239,393 | \$269,183 | -11%     |
|                | # OF CONTRACTS     | 21        | 12        | 75%      |
|                | NEW LISTINGS       | 11        | 10        | 10%      |

# Compass New Jersey Market Report

# Newark

### DECEMBER 2021

## Monthly Inventory





## Contracts By Price Range



## Listings By Price Range



# COMPASS



Compass makes no representations or warranties, express or implied, with respect to future market conditions or prices of residential product at the time the subject property or any competitive property is complete and ready for occupancy or with respect to any report, study, finding, recommendation or other information provided by Compass herein. Moreover, no warranty, express or implied, is made or should be assumed regarding the accuracy, adequacy, completeness, legality, reliability, merchantability or fitness for a particular purpose of any information, in part or whole, contained herein. All material is presented with the understanding that Compass shall not be deemed to provide legal, accounting or other professional services. This is not