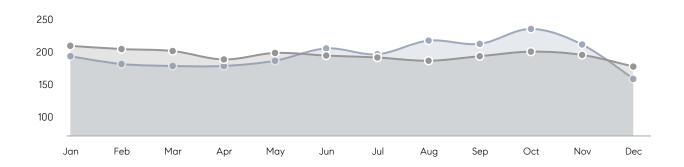

54        | 57        | -5%      |
|                | % OF ASKING PRICE  | 103%      | 100%      |          |
|                | AVERAGE SOLD PRICE | \$356,384 | \$279,152 | 28%      |
|                | # OF CONTRACTS     | 48        | 35        | 37%      |
|                | NEW LISTINGS       | 36        | 43        | -16%     |
| Condo/Co-op/TH | AVERAGE DOM        | 48        | 30        | 60%      |
|                | % OF ASKING PRICE  | 98%       | 99%       |          |
|                | AVERAGE SOLD PRICE | \$239,393 | \$269,183 | -11%     |
|                | # OF CONTRACTS     | 21        | 12        | 75%      |
|                | NEW LISTINGS       | 11        | 10        | 10%      |

# Compass New Jersey Market Report

# Newark

### DECEMBER 2021

## Monthly Inventory





## Contracts By Price Range



## Listings By Price Range



# COMPASS



Compass makes no representations or warranties, express or implied, with respect to future market conditions or prices of residential product at the time the subject property or any competitive property is complete and ready for occupancy or with respect to any report, study, finding, recommendation or other information provided by Compass herein. Moreover, no warranty, express or implied, is made or should be assumed regarding the accuracy, adequacy, completeness, legality, reliability, merchantability or fitness for a particular purpose of any information, in part or whole, contained herein. All material is presented with the understanding that Compass shall not be deemed to provide legal, accounting or other pro